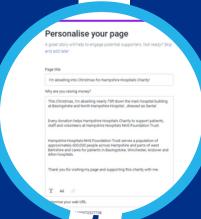

#### PAGE 6

We've put in a default page title and story for you to use, or you can personalise your own!

## ADD 7

You can use our default cover photo or, we suggest you make it your own by adding a photo of you!

Before finalising, you can choose whether to keep in touch with Hampshire Hospitals Charity - we'd love for you to give it a tick!