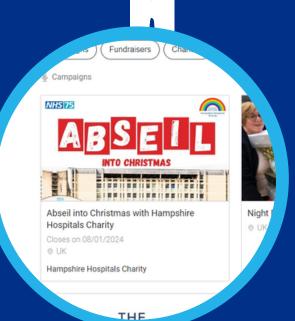

## HEAD TO JUSTGIVING.COM

Then, in the search bar, search 'Abseil into Christmas campaign'. You'll then see this campaign, click into here and click the orange button that says 'Start fundraising'.