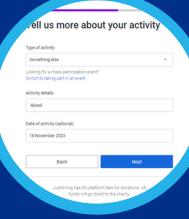

### 4 INPUT DETAILS

When it asks you to tell more, select 'Something else', write in 'Abseil', and select November 18!