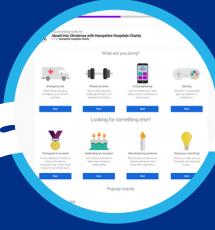

# SELECT CATEGORY

You'll then be taken to the above screen, you need to look for the lightbulb and click 'Doing your own thing'.